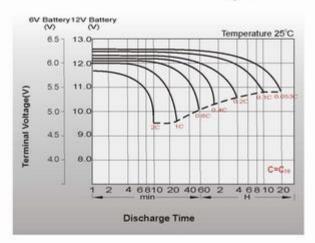

---|
| Power Tools    | Emergency Lighting | Electric Starting |

Front Terminal/Telecom Applications:

| For Standard 19 Inch or 23 Inch<br>Power Cabinets | Network Connection Equipment | UPS |
|---------------------------------------------------|------------------------------|-----|
| Power Station Systems                             | Railway and Marine Systems   |     |

•

# **FEATURES**

- .Maintenance-free, no water adding required
- .Sealed Valve-Regulated
- .Spill proof/leak proof
- .Deep discharge protection
- .Plate grids from lead-calcium alloy, free of antimony
- .No corrosion
- .Installs vertically or horizontally
- .Low gassing(unless overcharged)
- .Good cycling and stationary performance
- .Long shelf life
- .Rugged and vibration-resistant

#### DISCHARGE CHARACTERISTICS



### CHARGING CHARACTERISTICS



## TEMPERATURE EFFECTS IN RELATION TO BATTER CAPACITY



#### EFFECT OF TEMPERATURE ON LONG TERM FLOAT LIFE



### CYCLE LIFE IN RELATION TO DEPTH OF DISCHARGE



# GENERAL RELATION OF CAPACITY VS. STORAGE TIME