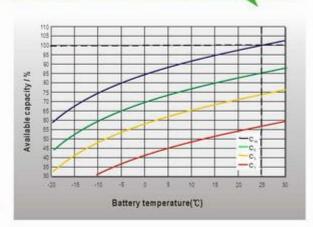

Applications:

| For Standard 19 Inch or 23 Inch<br>Power Cabinets | Network Connection Equipment | UPS |
|---------------------------------------------------|------------------------------|-----|
| Power Station Systems                             | Railway and Marine Systems   |     |

•

# **FEATURES**

- .Maintenance-free, no water adding required
- .Sealed Valve-Regulated
- .Spill proof/leak proof
- .Deep discharge protection
- .Plate grids from lead-calcium alloy, free of antimony
- .No corrosion
- .Installs vertically or horizontally
- .Low gassing(unless overcharged)
- .Good cycling and stationary performance
- .Long shelf life
- .Rugged and vibration-resistant

#### DISCHARGE CHARACTERISTICS



### CHARGING CHARACTERISTICS



## TEMPERATURE EFFECTS IN RELATION TO BATTER CAPACITY



#### EFFECT OF TEMPERATURE ON LONG TERM FLOAT LIFE



### CYCLE LIFE IN RELATION TO DEPTH OF DISCHARGE



# GENERAL RELATION OF CAPACITY VS. STORAGE TIME