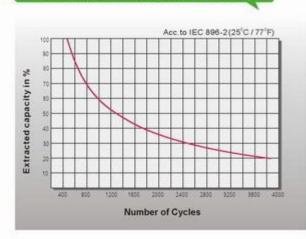

|---------------------------------------------------|------------------------------|-----|
| Power Station Systems                             | Railway and Marine Systems   |     |

•

# **FEATURES**

- .Maintenance-free, no water adding required
- .Sealed Valve-Regulated
- .Spill proof/leak proof
- .Deep discharge protection
- .Plate grids from lead-calcium alloy, free of antimony
- .No corrosion
- .Installs vertically or horizontally
- .Low gassing(unless overcharged)
- .Good cycling and stationary performance
- .Long shelf life
- .Rugged and vibration-resistant

#### DISCHARGE CHARACTERISTICS



### CHARGING CHARACTERISTICS



## TEMPERATURE EFFECTS IN RELATION TO BATTER CAPACITY



#### EFFECT OF TEMPERATURE ON LONG TERM FLOAT LIFE



### CYCLE LIFE IN RELATION TO DEPTH OF DISCHARGE



# GENERAL RELATION OF CAPACITY VS. STORAGE TIME