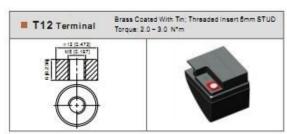

Terminal: T3

Specification: CE, SGS

HS Code: 850720000

Type: Lead-Acid Batteries

Nominal Voltage: 12V

Shape: Square Battery

Installation: Fixed

Model No.: 6FM18