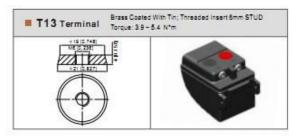

Terminal: T3

Specification: CE, SGS

HS Code: 850720000

Type: Lead-Acid Batteries

Nominal Voltage: 12V

Shape: Square Battery

Installation: Fixed

Model No.: 6FM18