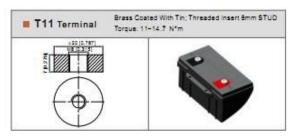

Terminal: T3

Specification: CE, SGS

HS Code: 850720000

Type: Lead-Acid Batteries

Nominal Voltage: 12V

Shape: Square Battery

Installation: Fixed

Model No.: 6FM18