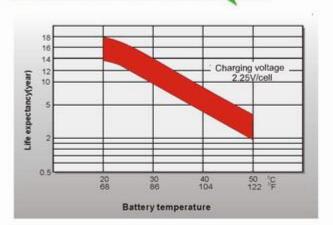

wer Cabinets | Network Connection Equipment | UPS |
|---------------------------------------------------|------------------------------|-----|
| Power Station Systems                             | Railway and Marine Systems   |     |

•

# **FEATURES**

- .Maintenance-free, no water adding required
- .Sealed Valve-Regulated
- .Spill proof/leak proof
- .Deep discharge protection
- .Plate grids from lead-calcium alloy, free of antimony
- .No corrosion
- .Installs vertically or horizontally
- .Low gassing(unless overcharged)
- .Good cycling and stationary performance
- .Long shelf life
- .Rugged and vibration-resistant

#### DISCHARGE CHARACTERISTICS



### CHARGING CHARACTERISTICS



## TEMPERATURE EFFECTS IN RELATION TO BATTER CAPACITY



#### EFFECT OF TEMPERATURE ON LONG TERM FLOAT LIFE



### CYCLE LIFE IN RELATION TO DEPTH OF DISCHARGE



# GENERAL RELATION OF CAPACITY VS. STORAGE TIME