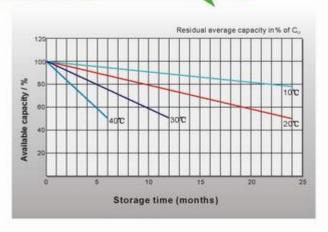

-|------------------------------|-----|
| Power Station Systems                             | Railway and Marine Systems   |     |

•

# **FEATURES**

- .Maintenance-free, no water adding required
- .Sealed Valve-Regulated
- .Spill proof/leak proof
- .Deep discharge protection
- .Plate grids from lead-calcium alloy, free of antimony
- .No corrosion
- .Installs vertically or horizontally
- .Low gassing(unless overcharged)
- .Good cycling and stationary performance
- .Long shelf life
- .Rugged and vibration-resistant

#### DISCHARGE CHARACTERISTICS



### CHARGING CHARACTERISTICS



## TEMPERATURE EFFECTS IN RELATION TO BATTER CAPACITY



#### EFFECT OF TEMPERATURE ON LONG TERM FLOAT LIFE



### CYCLE LIFE IN RELATION TO DEPTH OF DISCHARGE



# GENERAL RELATION OF CAPACITY VS. STORAGE TIME