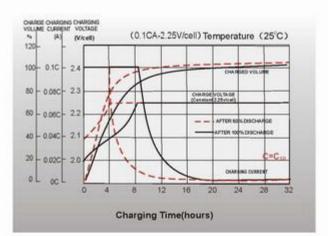

y Lighting | Electric Starting |

Front Terminal/Telecom Applications:

| For Standard 19 Inch or 23 Inch<br>Power Cabinets | Network Connection Equipment | UPS |
|---------------------------------------------------|------------------------------|-----|
| Power Station Systems                             | Railway and Marine Systems   |     |

•

# **FEATURES**

- .Maintenance-free, no water adding required
- .Sealed Valve-Regulated
- .Spill proof/leak proof
- .Deep discharge protection
- .Plate grids from lead-calcium alloy, free of antimony
- .No corrosion
- .Installs vertically or horizontally
- .Low gassing(unless overcharged)
- .Good cycling and stationary performance
- .Long shelf life
- .Rugged and vibration-resistant

#### DISCHARGE CHARACTERISTICS



### CHARGING CHARACTERISTICS



## TEMPERATURE EFFECTS IN RELATION TO BATTER CAPACITY



#### EFFECT OF TEMPERATURE ON LONG TERM FLOAT LIFE



### CYCLE LIFE IN RELATION TO DEPTH OF DISCHARGE



# GENERAL RELATION OF CAPACITY VS. STORAGE TIME