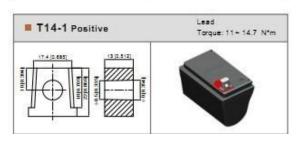

Terminal: T3

Specification: CE, SGS

HS Code: 850720000

Type: Lead-Acid Batteries

Nominal Voltage: 12V

Shape: Square Battery

Installation: Fixed

Model No.: 6FM18