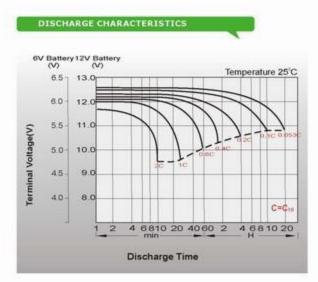

## Curve Picture

EFFECT OF TEMPERATURE ON LONG TERM FLOAT LIFE

CYCLE LIFE IN RELATION TO DEPTH OF DISCHARGE