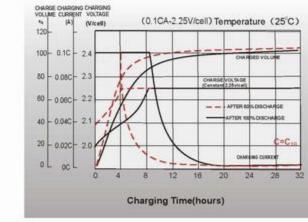

## Curve Picture

EFFECT OF TEMPERATURE ON LONG TERM FLOAT LIFE

CYCLE LIFE IN RELATION TO DEPTH OF DISCHARGE