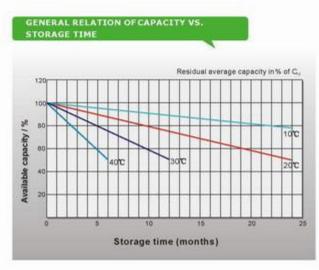

## Curve Picture

EFFECT OF TEMPERATURE ON LONG TERM FLOAT LIFE

CYCLE LIFE IN RELATION TO DEPTH OF DISCHARGE