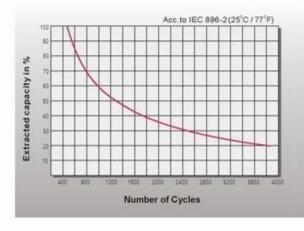

## Curve Picture

EFFECT OF TEMPERATURE ON LONG TERM FLOAT LIFE

CYCLE LIFE IN RELATION TO DEPTH OF DISCHARGE