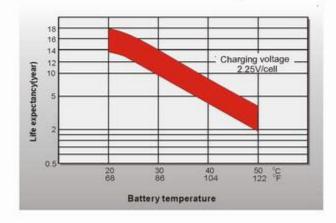

## Curve Picture

EFFECT OF TEMPERATURE ON LONG TERM FLOAT LIFE

CYCLE LIFE IN RELATION TO DEPTH OF DISCHARGE