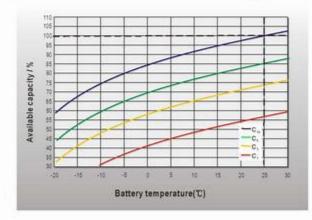

## Curve Picture

EFFECT OF TEMPERATURE ON LONG TERM FLOAT LIFE

CYCLE LIFE IN RELATION TO DEPTH OF DISCHARGE