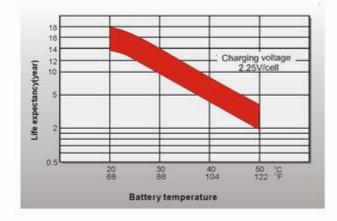

#### **Curve Picture**

CYCLE LIFE IN RELATION TO DEPTH OF DISCHARGE

EFFECT OF TEMPERATURE ON LONG TERM FLOAT LIFE

CHARGING CHARACTERISTICS