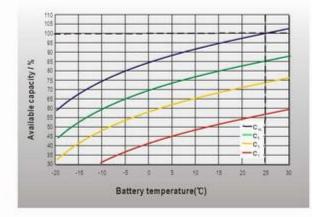

#### **Curve Picture**

CYCLE LIFE IN RELATION TO DEPTH OF DISCHARGE

EFFECT OF TEMPERATURE ON LONG TERM FLOAT LIFE

CHARGING CHARACTERISTICS