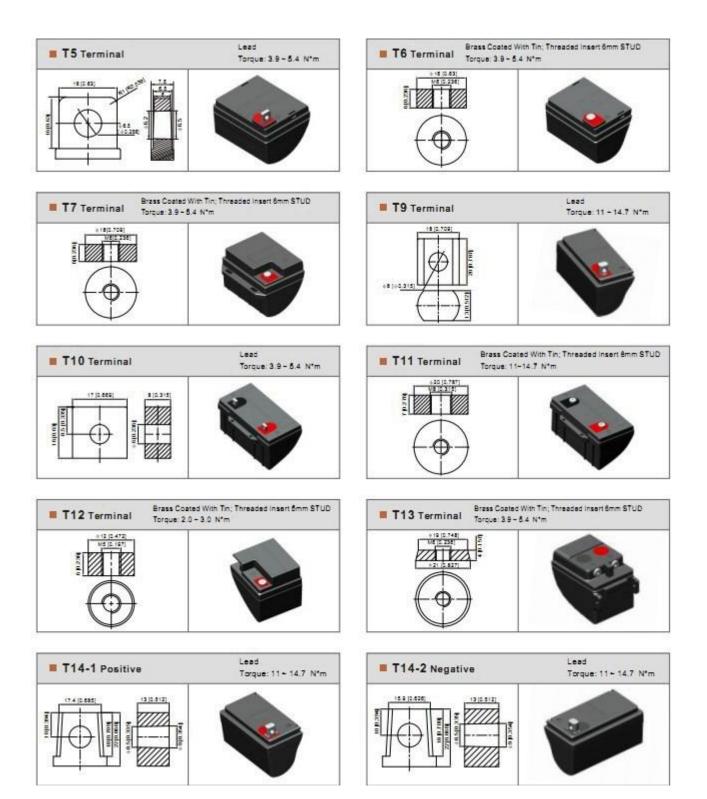

Standard 19 Inch or 23 Inch<br>Power Cabinets | Network Connection Equipment | UPS |
|---------------------------------------------------|------------------------------|-----|
| Power Station Systems                             | Railway and Marine Systems   |     |

#### FEATURES

.Maintenance-free, no water adding required

.Sealed Valve-Regulated

.Spill proof/leak proof

.Deep discharge protection

.Plate grids from lead-calcium alloy, free of antimony

.No corrosion

.Installs vertically or horizontally

.Low gassing(unless overcharged)

.Good cycling and stationary performance

.Long shelf life

.Rugged and vibration-resistant

#### **Curve Picture**







CYCLE LIFE IN RELATION TO DEPTH OF DISCHARGE





EFFECT OF TEMPERATURE ON LONG TERM FLOAT LIFE





CHARGING CHARACTERISTICS